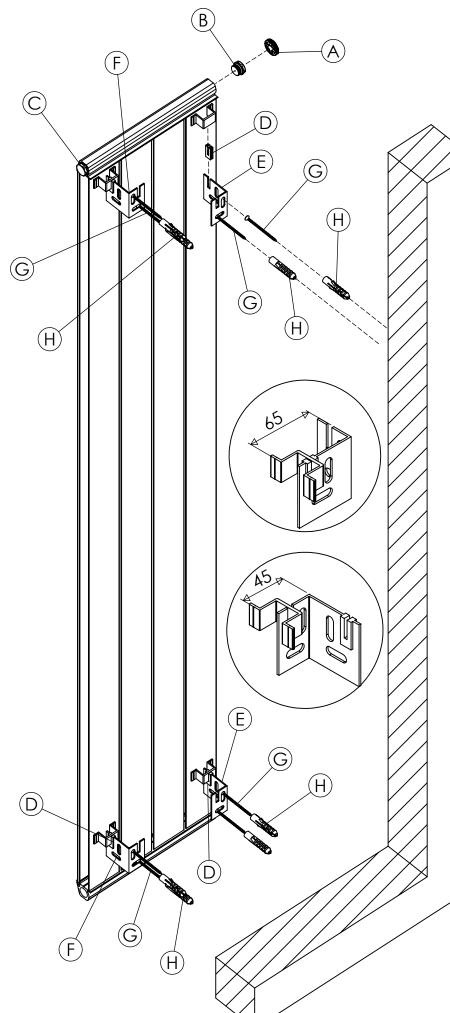

## FITTING INSTRUCTIONS

| Кеу | Component             | Qty        |
|-----|-----------------------|------------|
| 🚯 A | Bleeding Valve Key    | 1          |
| 🚳 В | Bleeding Valve 1/2 "  | 1          |
| 🕥 C | Blind Tap             | 1          |
| D D | Friction Cups/Cushion | s <b>4</b> |
| E   | Left Bracket          | 2          |
| F   | Right Bracket         | 2          |
| ✓ G | Screw-5,5x45mm        | 8          |
| 🗩 H | Wall Plug             | 8          |
|     |                       |            |

## Assembly Instructions

Fit bleending valve (B) & blind tap (C).

Use Carisa bleeding valve key (A) to turn bleeding valve (B).

Accurately mark out bracket holes on wall using spirit level.

Drill four 8mm diameter holes for upper brackets (E) and four 8mm diameter holes for bottom brackets(F).

Friction cups (D) MUST be fitted to each mounting brackets (E,F) to suppress potential noise.

Screw brackets (E,F) into wall plugs (H) with 5,5mm diameter x 45mm screws (G).

Hang radiator by sliding the bosses on the back of the radiator into brackets (E,F).