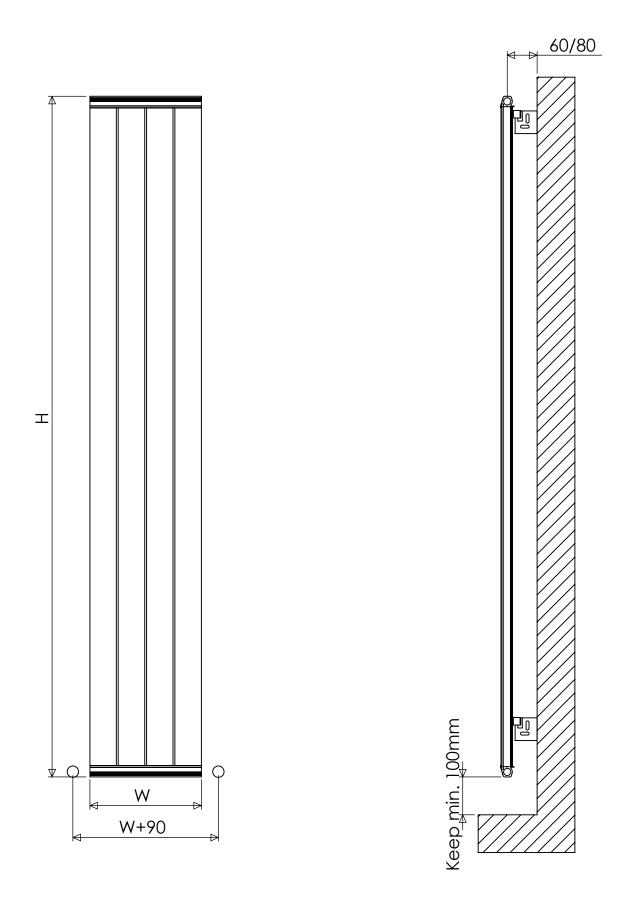

## ELITE

## **TECHNICAL DATA**



ELITE

## FITTING INSTRUCTIONS



| Кеу | Component             | Qty        |
|-----|-----------------------|------------|
| 🚯 A | Bleeding Valve Key    | 1          |
| 🚳 В | Bleeding Valve 1/2 "  | 1          |
| 🕥 C | Blind Tap             | 1          |
| D D | Friction Cups/Cushion | s <b>4</b> |
| E   | Left Bracket          | 2          |
| F   | Right Bracket         | 2          |
| ✓ G | Screw-5,5x45mm        | 8          |
| 🗩 H | Wall Plug             | 8          |
|     |                       |            |

## Assembly Instructions

Fit bleending valve (B) & blind tap (C).

Use Carisa bleeding valve key (A) to turn bleeding valve (B).

Accurately mark out bracket holes on wall using spirit level.

Drill four 8mm diameter holes for upper brackets (E) and four 8mm diameter